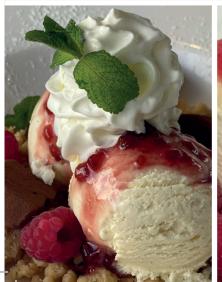

## **DESSERTS**

| Bubbling Brookie  A blend of brownie and cookie served in a hot chocolate lava, with raspberries and vanilla ice cream | £6.80 |
|------------------------------------------------------------------------------------------------------------------------|-------|
| Japanese Cheesecake Traditional Japanese cheesecake topped with strawberry sauce                                       | £6.80 |
| Tempura Ice Cream  Deep fried vanilla ice cream wrapped in filo pastry served with blueberry sauce                     | £6.50 |
| Vanilla Berry Crumble Crumble with fresh berries served with Madagascan vanilla ice cream and Nama Chocolate           | £6.95 |
| Ban-Choccy Swiss chocolate ice cream with homemade brookie, banana and whipped cream                                   | £6.95 |
| Sweet Fritters A choice of banana, pineapple or apple fritters served with ice cream and butterscotch sauce            | £6.20 |