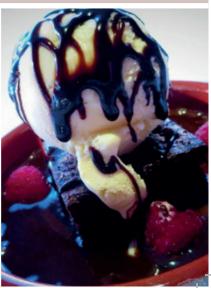

## **DESSERTS**

| Bubbling Brookie  A blend of brownie and cookie served in a hot chocolate lava, with raspberries and vanilla ice cream | £6.80 |
|------------------------------------------------------------------------------------------------------------------------|-------|
| Japanese Cheesecake Traditional Japanese cheesecake topped with strawberry sauce                                       | £6.80 |
| Tempura Ice Cream  Deep fried vanilla ice cream wrapped in filo pastry served with blueberry sauce                     | £6.50 |
| Vanilla Berry Crumble Crumble with fresh berries served with Madagascan vanilla ice cream and Nama Chocolate           | £6.95 |
| Ban-Choccy Swiss chocolate ice cream with homemade brookie, banana and whipped cream                                   | £6.95 |
| Sweet Fritters A choice of banana, pineapple or apple fritters served with ice cream and butterscotch sauce            | £6.20 |