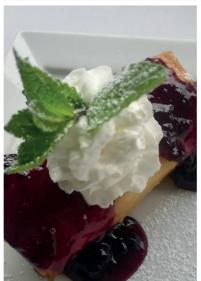

## **DESSERTS**

| Bubbling Brookie  A blend of brownie and cookie served in a hot chocolate lava, with raspberries and vanilla ice cream | £6.80 |
|------------------------------------------------------------------------------------------------------------------------|-------|
| Japanese Cheesecake Traditional Japanese cheesecake topped with strawberry sauce                                       | £6.80 |
| Tempura Ice Cream  Deep fried vanilla ice cream wrapped in filo pastry served with blueberry sauce                     | £6.50 |
| Vanilla Berry Crumble Crumble with fresh berries served with Madagascan vanilla ice cream and Nama Chocolate           | £6.95 |
| Ban-Choccy Swiss chocolate ice cream with homemade brookie, banana and whipped cream                                   | £6.95 |
| Sweet Fritters A choice of banana, pineapple or apple fritters served with ice cream and butterscotch sauce            | £6.20 |