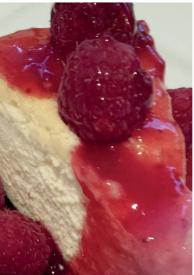

## **DESSERTS**

| Bubbling Brookie  A blend of brownie and cookie served in a hot chocolate lava, with raspberries and vanilla ice cream | £6.80 |
|------------------------------------------------------------------------------------------------------------------------|-------|
| Japanese Cheesecake Traditional Japanese cheesecake topped with strawberry sauce                                       | £6.80 |
| Tempura Ice Cream  Deep fried vanilla ice cream wrapped in filo pastry served with blueberry sauce                     | £6.50 |
| Vanilla Berry Crumble Crumble with fresh berries served with Madagascan vanilla ice cream and Nama Chocolate           | £6.95 |
| Ban-Choccy Swiss chocolate ice cream with homemade brookie, banana and whipped cream                                   | £6.95 |
| Sweet Fritters A choice of banana, pineapple or apple fritters served with ice cream and butterscotch sauce            | £6.20 |